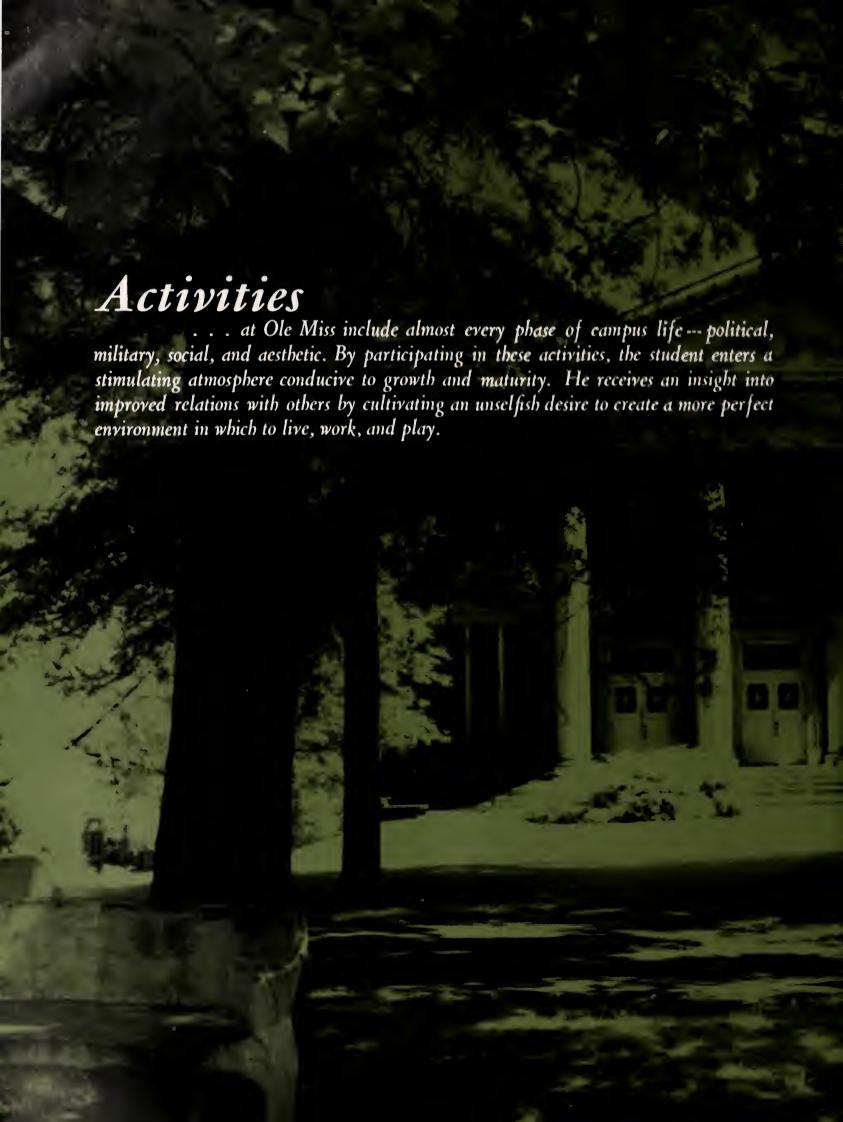

## The Structure of the University ... is as varied

as its academic and student life. It depicts the various aspects of Ole Miss prosperity and bears a rich testimony to its history and heritage. With the deep consecration of the institution to its students, it displays all the qualities of integrity that are fitting to such a place of higher learning.

With the stately Lyceum as the center, the other structures join in to complete the spokes of the wheel. The geology building, the Y, the ancient residences long since converted into classroom space are ever-present as reminders of generations gone before, while the Graduate Building finds its special place for lasting memories. Newer, but no less symbolic of tradition, are the Engineering Building, the Commerce Building, and Meek

Hall. They too occupy one of the spokes and contribute to the facilitation of a better learning environment.

New buildings in the past few years have been cropping up like mushrooms, with greater demands being placed on the university by increased enrollment and a growing curriculum. Decoration has been sacrificed to function; Greek revival has given way to "factory modern." Yet, the Ole Miss campus has avoided any semblance of a hodge-podge effect through the beauty of its greatest physical features---the rolling hills and magnificent trees, the picturesque seasonal panorama bringing new loveliness each year to the natural setting which, above all else, makes Ole Miss look like home.